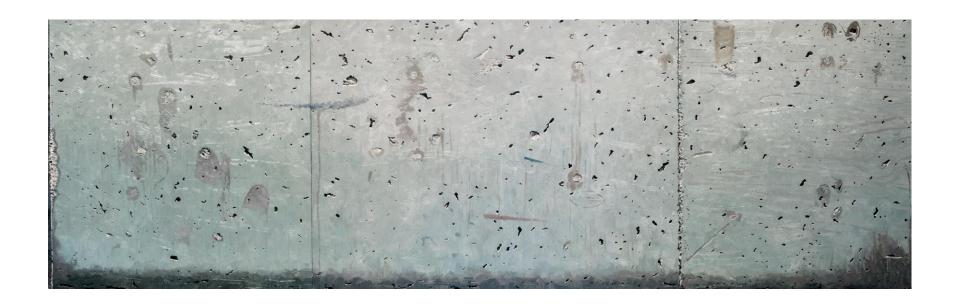

## Miguel Saludes Creative Portfolio

Plate 1

CONCRETE WALL (Tri-Paneled Piece) Oil on Canvas 41 ½ x 132 inches 2016

Plate 2

CONCRETE WALL SEGMENT Oil on Canvas 41 ½ X 15 inches 2016

Plate 3

ROSE FIELD (Concrete Floor) Oil on Canvas 48 x 56 inches 2016