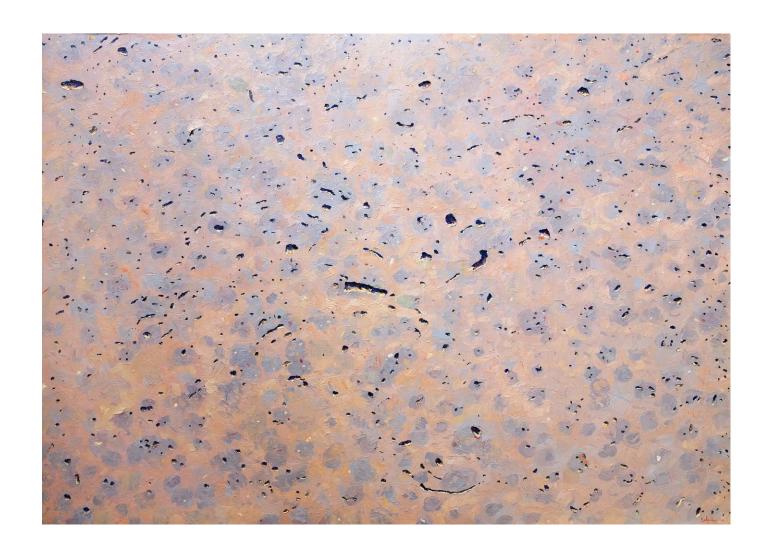

## Miguel Saludes Creative Portfolio

Plate 1

CONCRETE WALL (Tri-Paneled Piece) Oil on Canvas 41 ½ x 132 inches 2016

Plate 2

CONCRETE WALL SEGMENT Oil on Canvas 41 ½ X 15 inches 2016

Plate 3

ROSE FIELD (Concrete Floor) Oil on Canvas 48 x 56 inches 2016