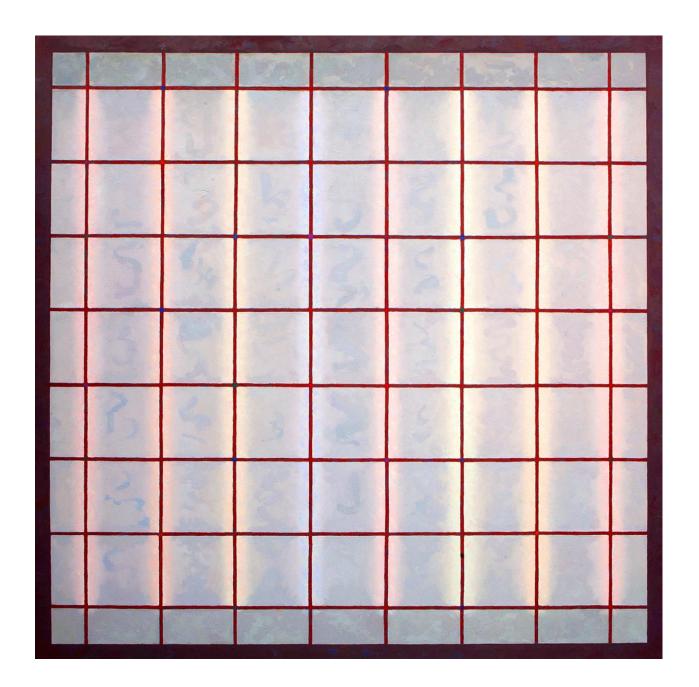

Plate 9

LIGHT BOX (Library Light Fixture) Oil on Canvas 64 X 64 inches 2016

Plate 10

WINDOWS (left to right: VIOLET, RED, BLUE)

Triptych
Oil on Canvas
34 x 34 inches x 3
2016

Plate 11

RED FIELD (Brick Wall) Oil on Canvas 64 X 48 inches 2016