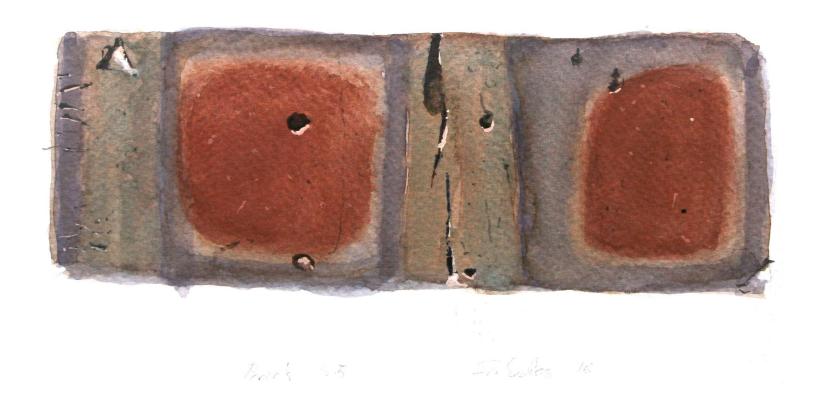

Brick 3 Salude 16

Brick No. 3 Watercolor on Paper 9 x 12 inches 2016

Brick No. 55 Watercolor on Paper 9 x 12 inches 2016

Plate 14

TENNIS FIELD WITH EXCLAVE (Ode to an Immigrant Family) Oil on Canvas 34 X 34 inches 2016