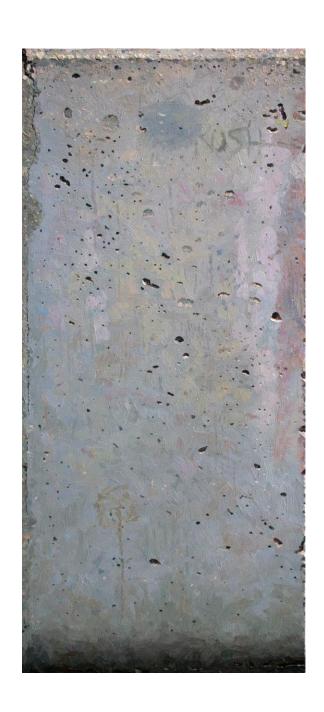

## Miguel Saludes Creative Portfolio

Plate 1

CONCRETE WALL (Tri-Paneled Piece) Oil on Canvas 41 ½ x 132 inches 2016

Plate 2

CONCRETE WALL SEGMENT Oil on Canvas 41 ½ X 15 inches 2016

Plate 3

ROSE FIELD (Concrete Floor) Oil on Canvas 48 x 56 inches 2016