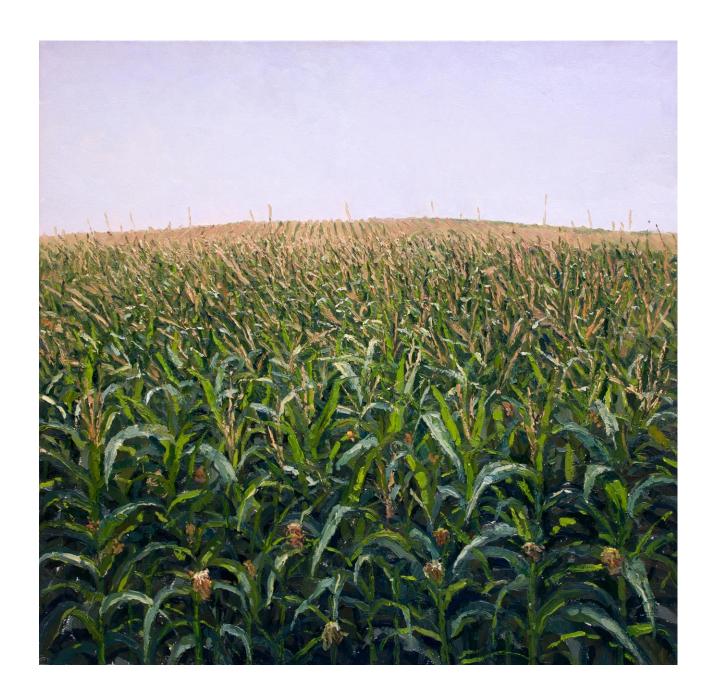

Plate 15

GREEN FIELD (WITH FLAMBOYANT BLOSSOM) Oil on Canvas 35 X 35 inches 2016

Plate 16

BLUE FIELD (WITH FLAMBOYANT BLOSSOM) Oil on Canvas 35 X 35 inches 2016

Plate 17

PENNSYLVANIA CORN FIELD Oil on Canvas 36 X 36 inches 2016