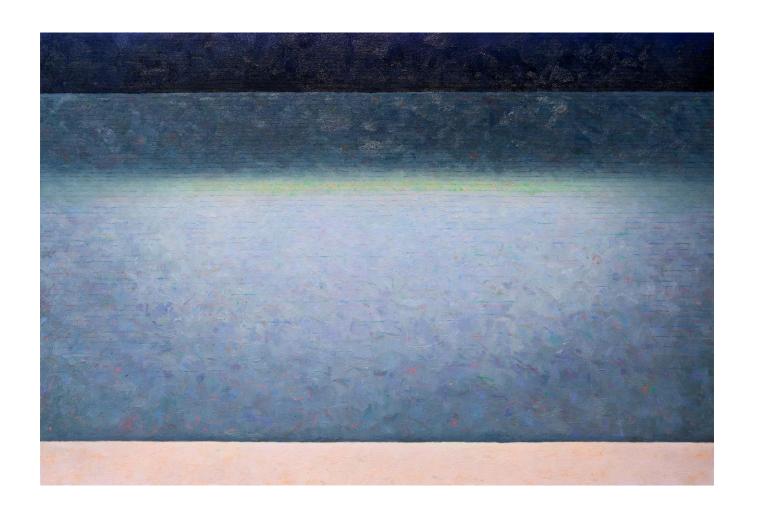

Plate 6

STUDIO WALL WITH SINGLE NAIL Oil on Canvas 44 3/4 x 47 inches 2015

Plate 7

BLUE FIELD (Interior of Reading Cubicle) Oil on Canvas 30 X 45 inches 2016

Plate 8

CANVAS REVERSE WITH ORANGE FIELD Oil on Linen 12 x 12 inches 2015