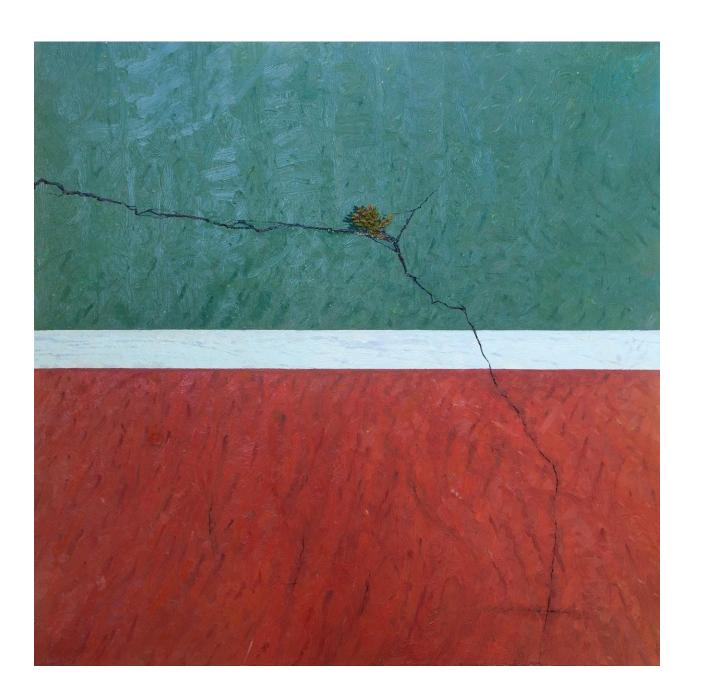

Brick 3 Salude 16

Brick No. 3 Watercolor on Paper 9 x 12 inches 2016

Brick No. 55 Watercolor on Paper 9 x 12 inches 2016

Plate 14

TENNIS FIELD WITH EXCLAVE (Ode to an Immigrant Family) Oil on Canvas 34 X 34 inches 2016