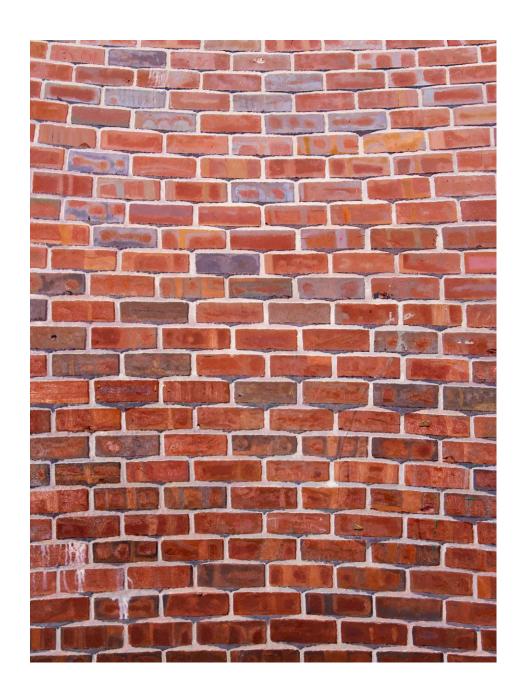

## Miguel Saludes Creative Portfolio

Plate 1

CONCRETE WALL (Tri-Paneled Piece) Oil on Canvas 41 ½ x 132 inches 2016

Plate 2

CONCRETE WALL SEGMENT Oil on Canvas 41 ½ X 15 inches 2016

Plate 3

ROSE FIELD (Concrete Floor) Oil on Canvas 48 x 56 inches 2016