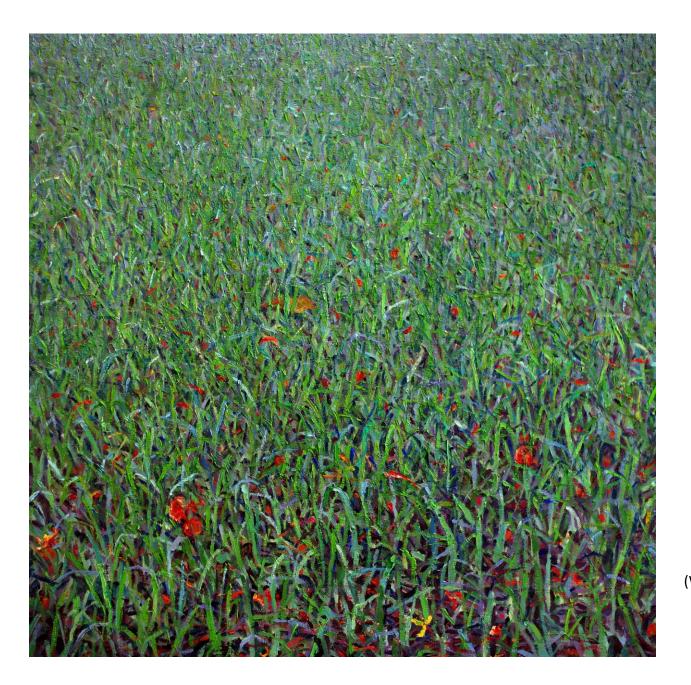

Plate 15

GREEN FIELD (WITH FLAMBOYANT BLOSSOM) Oil on Canvas 35 X 35 inches 2016

Plate 16

BLUE FIELD (WITH FLAMBOYANT BLOSSOM) Oil on Canvas 35 X 35 inches 2016

Plate 17

PENNSYLVANIA CORN FIELD Oil on Canvas 36 X 36 inches 2016