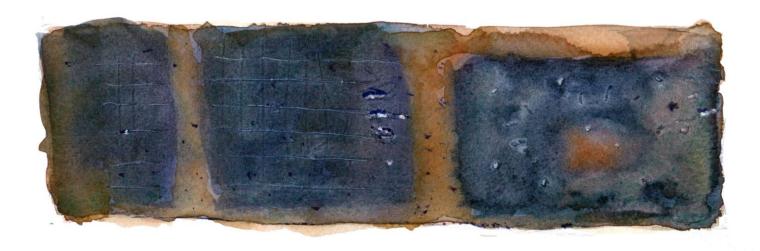

Brick 3 Salude 16

Brick No. 3 Watercolor on Paper 9 x 12 inches 2016

Brick No. 55 Watercolor on Paper 9 x 12 inches 2016

Plate 14

TENNIS FIELD WITH EXCLAVE (Ode to an Immigrant Family) Oil on Canvas 34 X 34 inches 2016