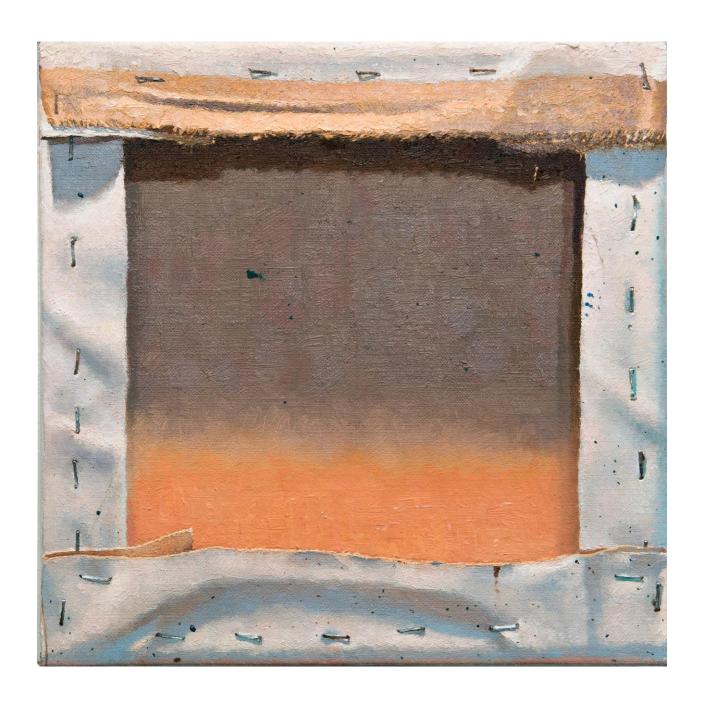

Plate 6

STUDIO WALL WITH SINGLE NAIL Oil on Canvas 44 3/4 x 47 inches 2015

Plate 7

BLUE FIELD (Interior of Reading Cubicle) Oil on Canvas 30 X 45 inches 2016

Plate 8

CANVAS REVERSE WITH ORANGE FIELD Oil on Linen 12 x 12 inches 2015