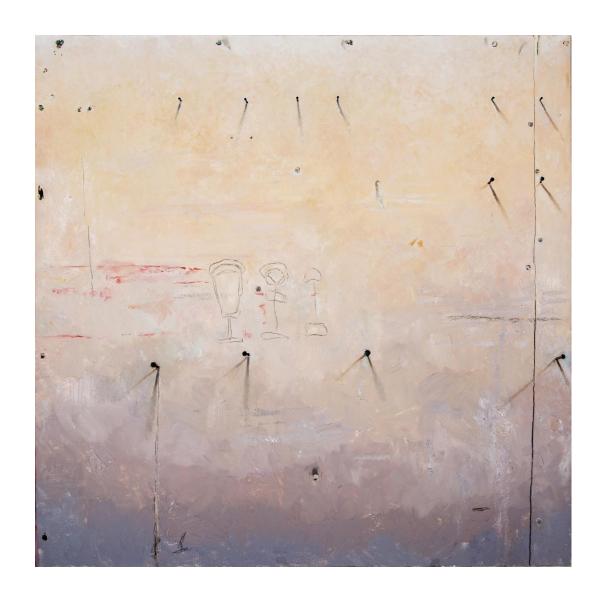

Plate 4

STUDIO WALL WITH NAILS AND DOODLE Oil, Graphite, Nail and String on Canvas 42 x 41 3/4 inches 2015

Plate 5

STUDIO WALL WITH SPRAY PAINT GHOST (Bi-Paneled Piece) Oil on Canvas 61 3/4 x 73 1/2" 2015