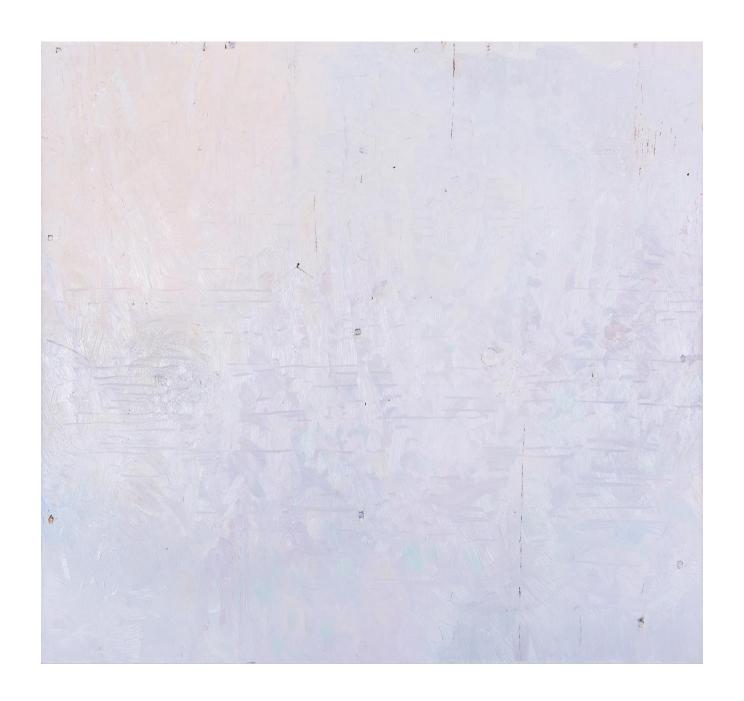

Plate 4

STUDIO WALL WITH NAILS AND DOODLE Oil, Graphite, Nail and String on Canvas 42 x 41 3/4 inches 2015

Plate 5

STUDIO WALL WITH SPRAY PAINT GHOST (Bi-Paneled Piece) Oil on Canvas 61 3/4 x 73 1/2" 2015