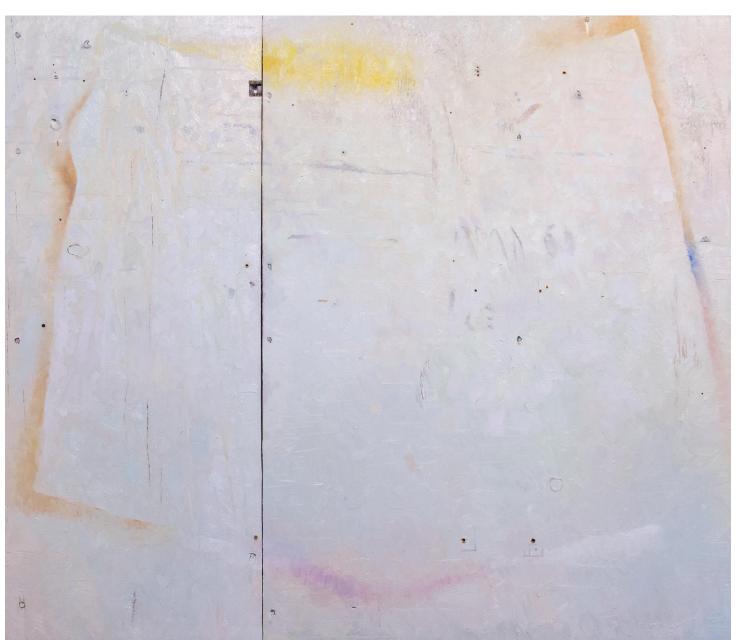

## Miguel Saludes Creative Portfolio

Plate 1

CONCRETE WALL (Tri-Paneled Piece) Oil on Canvas 41 ½ x 132 inches 2016

Plate 2

CONCRETE WALL SEGMENT Oil on Canvas 41 ½ X 15 inches 2016

Plate 3

ROSE FIELD (Concrete Floor) Oil on Canvas 48 x 56 inches 2016