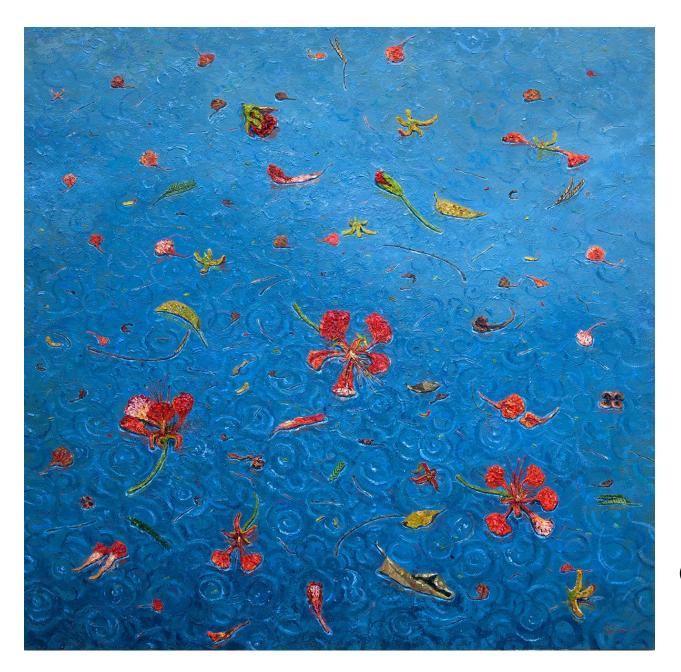

Plate 15

GREEN FIELD (WITH FLAMBOYANT BLOSSOM) Oil on Canvas 35 X 35 inches 2016

Plate 16

BLUE FIELD (WITH FLAMBOYANT BLOSSOM) Oil on Canvas 35 X 35 inches 2016

Plate 17

PENNSYLVANIA CORN FIELD Oil on Canvas 36 X 36 inches 2016